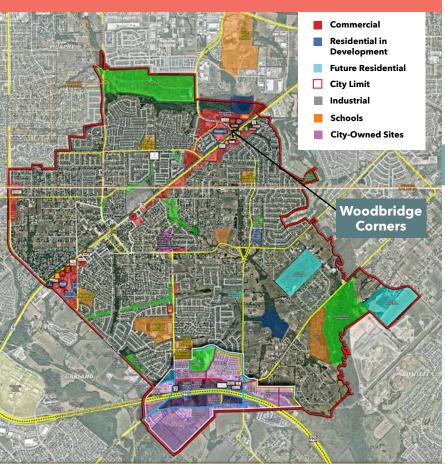

## [see] our growth Woodbridge Corners

- Strategic position in a strong growth corridor with excellent visibility and access at a signalized intersection
- Located at the main entrance to Woodbridge, a master planned community priced from \$340s to \$670s
- High traffic area with exposure to 45,000+ VPD





Sachse Economic **Development Corporation** SachseEDC.com 469.429.4764 EDC@CityofSachse.com

## **Aerial Map**



## **Woodbridge Corners**

**Demographics** 

POPULATION

**29K** 

HOUSEHOLDS

9.24K

MEDIAN HOUSEHOLD INCOME

\$107K

MEDIAN HOME VALUE \$321K

**Future Land Use Plan** 

MEDIAN AGE

36.6

BACHELOR OR HIGHER DEGREE

39.4%

PRIMARY TRADE AREA POPULATION

333,538



Population - 190,132 MHI - \$107,482

Within

**5** Miles

Workplace Employees – 102,478 Households - 61,621