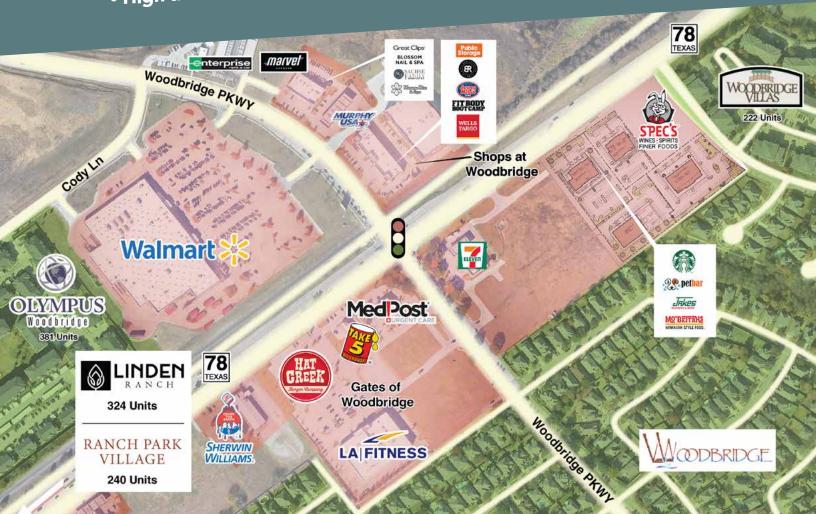

## **Aerial Map**

## [see] our growth Woodbridge Corners

- Strategic position in a strong growth corridor with excellent visibility and access at a signalized intersection
- Located at the main entrance to Woodbridge, a master planned community priced from \$340s to \$670s
- High traffic area with exposure to 45,000+ VPD