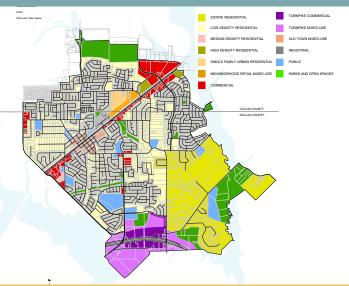

MEDIAN HOME VALUE \$321K

**Future Land Use Plan** 

MEDIAN AGE

36.6

BACHELOR OR HIGHER DEGREE

39.4%

PRIMARY TRADE AREA POPULATION

333,538