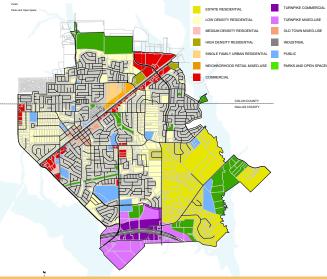

## **Future Land Use Plan**

**Woodbridge Corners** 

Within **5 Miles**  Population - 192,908 MHI - \$108,029

Workplace Employees – 106,849 Households - 62,924