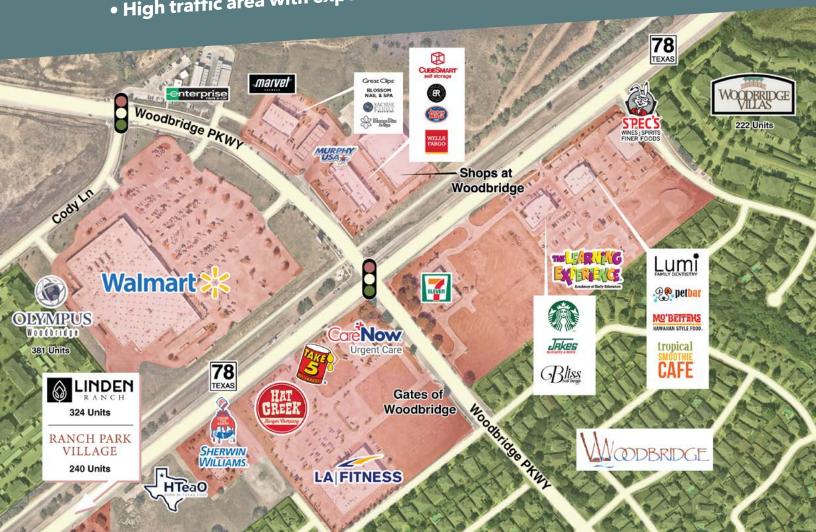

## [see] our growth Woodbridge Corners

- Strategic position in a strong growth corridor with excellent visibility and access at a signalized intersection
- Located at the main entrance to Woodbridge, a master planned community priced from \$380s to \$750s
- High traffic area with exposure to 45,000+ VPD

## **Aerial Map**

POPULATION

31K

HOUSEHOLDS

**Demographics** 

10K

MEDIAN HOUSEHOLD INCOME

\$116K

MEDIAN HOME VALUE

\$351K

## MEDIAN AGE

36.5

BACHELOR OR HIGHER DEGREE

48%

PRIMARY TRADE AREA POPULATION

333,538