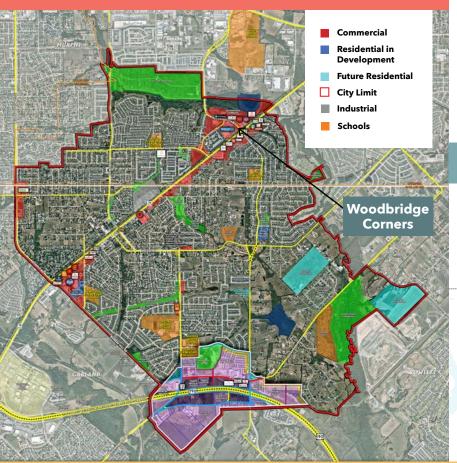

## **Future Land Use Plan**

**Woodbridge Corners** 

Within **5 Miles**  Population - 192,908 MHI - \$108,029

Workplace Employees – 106,849 Households - 62,924