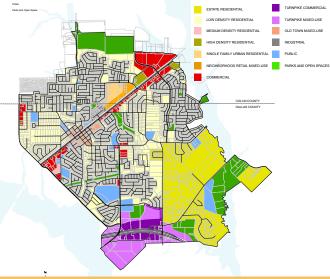

## **Future Land Use Plan**

**Woodbridge Corners** 

Within 5 Miles

Population – 198,792 MHI – \$121,882 Workplace Employees – 112,188 Households – 64,933