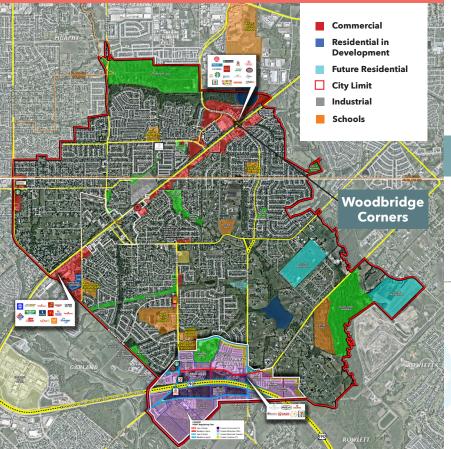

## **Aerial Map**

POPULATION

**Demographics** 

32K

HOUSEHOLDS

10K

MEDIAN HOUSEHOLD INCOME

\$140K

MEDIAN HOME VALUE

\$401K

MEDIAN AGE

38

BACHELOR OR HIGHER DEGREE

49%

PRIMARY TRADE AREA POPULATION

359,005