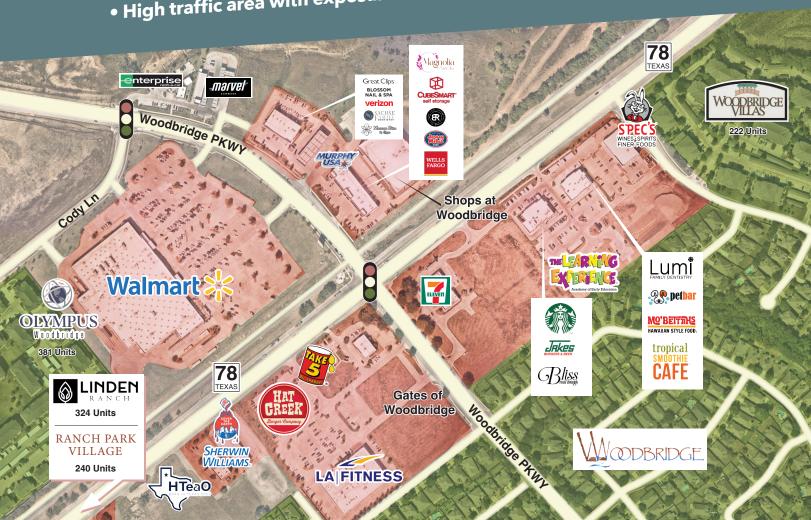

## [see] our growth Woodbridge Corners

- Strategic position in a strong growth corridor with excellent visibility and access at a signalized intersection
- Located at the main entrance to Woodbridge, a master planned community priced from \$380s to \$750s
- High traffic area with exposure to 45,000+ VPD